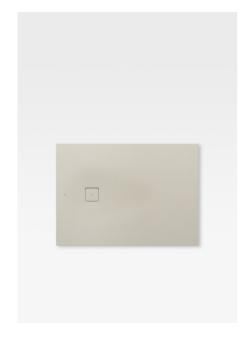

### M superslim shower tray with side waste

Ref. AP5015783E801..0

The perfect complement to the shower in your wellness area or wetroom, this durable, superslim shower tray presented in a unique collection of textures and finishes is non-slip, stylish and warm to the touch. Manufactured with Stonex®, a high-quality resin, it is resistant to abresive chemicals and ultra-violet light and will retain its original colour over time. Its M dimensions and textured surface create a natural feel and sense of space that invites you to indulge in a luxurious moment of self-care.

Off-White adds a twist to a classic shade and is the height of elegance in any space.

The Armani/Roca finishes are hand-crafted, and any possible variations in tone and texture increase the bespoke feel and unique personality of each piece.