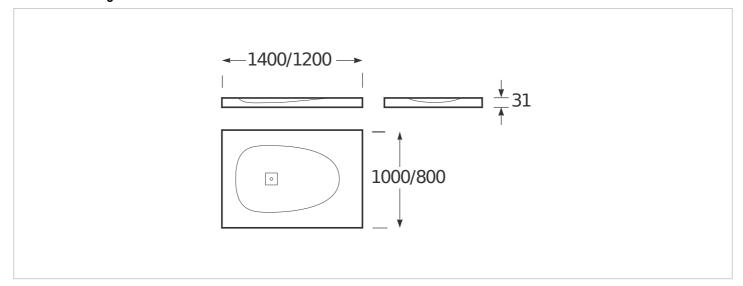

#### **Dimensions**

Length: 1400 mm. Width: 1000 mm. Height: 31 mm.

### **Technical drawings**