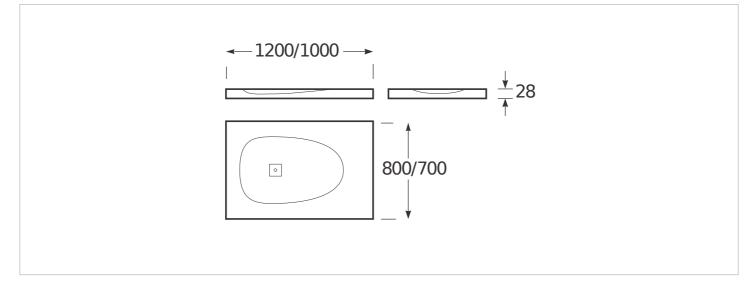

#### Dimensions

Length: 1200 mm. Width: 800 mm. Height: 28 mm.

#### Technical drawings