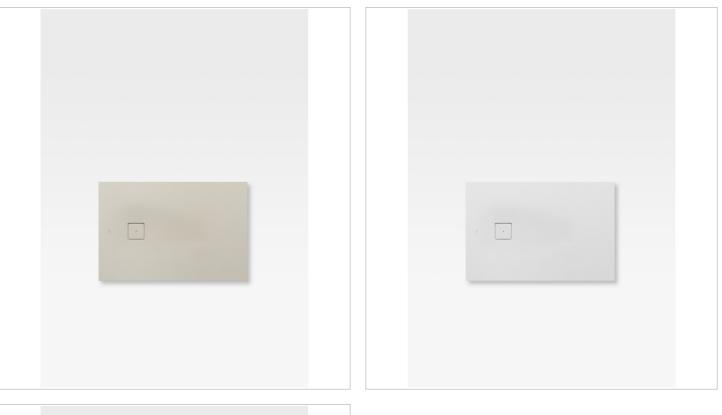

Available in three finishes with an exclusive pattern:

Greige, a balance between grey and beige, is a leitmotif in Giorgio Armani's creations and is considered by many to be the ideal shade in interior design. Dark Metallic can be used to create innovative colour accents and add a distinctive flair to the bathroom suite.

Off-White adds a twist to a classic shade and is the height of elegance in any space.

The Armani/Roca finishes are hand-crafted, and any possible variations in tone and texture increase the bespoke feel and unique personality of each piece.

#### **Colours and Finishes**

How to obtain the reference number Replace the ".." with the desired finish code from the list below