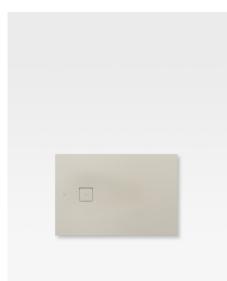

## XS superslim shower tray with side waste

The perfect complement to the shower in your wellness area or wetroom, this durable, superslim shower tray presented in a unique collection of textures and finishes is non-slip, stylish and warm to the touch. Manufactured with Stonex®, a high-quality resin, it is resistant to abresive chemicals and ultra-violet light and will retain its original colour over time. Its XS dimensions and textured surface create a natural feel and sense of space that invites you to indulge in a luxurious moment of self-care.

Available in three finishes with an exclusive pattern:

Greige, a balance between grey and beige, is a leitmotif in Giorgio Armani's creations and is considered by many to be the ideal shade in interior design. Dark Metallic can be used to create innovative colour accents and add a distinctive flair to the bathroom suite.

Off-White adds a twist to a classic shade and is the height of elegance in any space.

The Armani/Roca finishes are hand-crafted, and any possible variations in tone and texture increase the bespoke feel and unique personality of each piece.