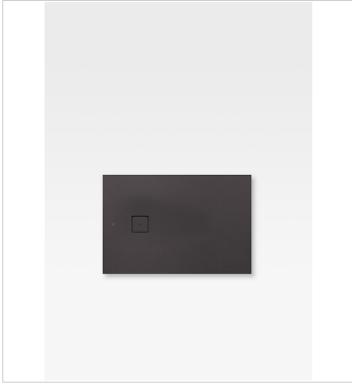

Available in three finishes with an exclusive pattern:

Greige, a balance between grey and beige, is a leitmotif in Giorgio Armani's creations and is considered by many to be the ideal shade in interior design. Dark Metallic can be used to create innovative colour accents and add a distinctive flair to the bathroom suite.

Off-White adds a twist to a classic shade and is the height of elegance in any space.

The Armani/Roca finishes are hand-crafted, and any possible variations in tone and texture increase the bespoke feel and unique personality of each piece.

#### **Colours and Finishes**

How to obtain the reference number Replace the ".." with the desired finish code from the list below