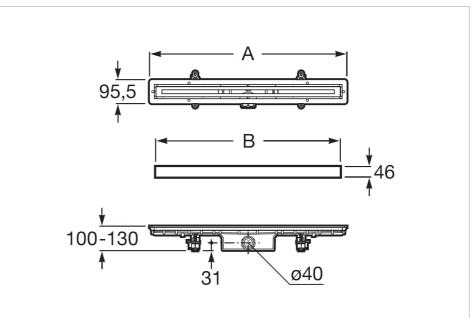

#### Dimensions

Length: 46 mm. Width: 938 mm. Height: 130 mm.

#### **Technical drawings**