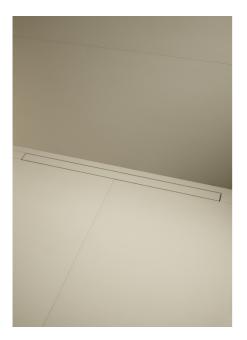

## IN-DRAIN X3 850 mm - Installation drainage kit

Ref. A276130000

An innovative solution for integrated showers. A new concept that empowers accessibility and functionality. In-Drain adapts to any style, preserving the elegant essence of its shapes and ofering versatile proposals.

#### Dimensions

Length: 46 mm. Width: 838 mm. Height: 130 mm.