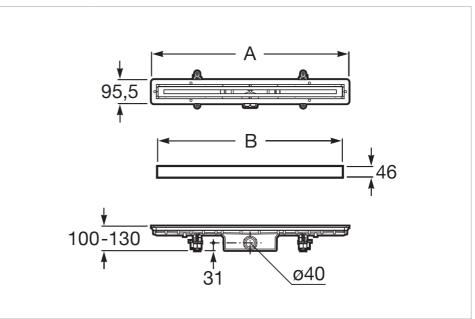

#### Dimensions

Length: 46 mm. Width: 838 mm. Height: 130 mm.

#### **Technical drawings**

ARMANI / Roca