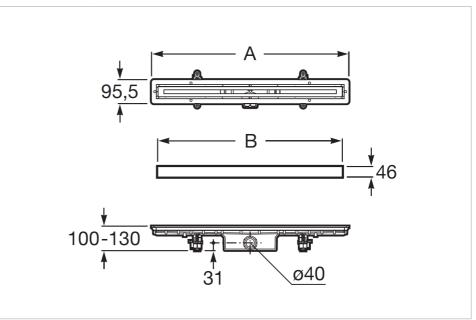

#### Dimensions

Length: 46 mm. Width: 638 mm. Height: 130 mm.

#### **Technical drawings**